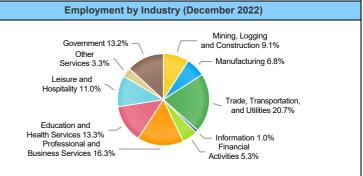

Rate

| Employment by Industry (December 2022) |                             |                     |                    |  |
|----------------------------------------|-----------------------------|---------------------|--------------------|--|
| Industry                               | Current Month<br>Employment | % Monthly<br>Change | % Yearly<br>Change |  |
| Total Nonfarm                          | 3,356,000                   | 0.5%                | 5.6%               |  |
| Mining, Logging and Construction       | 304,400                     | 0.4%                | 8.8%               |  |
| Manufacturing                          | 229,400                     | 0.6%                | 5.2%               |  |
| Trade, Transportation, and Utilities   | 693,900                     | 0.9%                | 3.8%               |  |
| Information                            | 32,800                      | 0.6%                | 5.1%               |  |
| Financial Activities                   | 178,000                     | 0.9%                | 4.0%               |  |
| Professional and Business<br>Services  | 548,600                     | 0.0%                | 6.4%               |  |
| Education and Health Services          | 445,000                     | 0.0%                | 4.9%               |  |
| Leisure and Hospitality                | 368,000                     | 1.0%                | 15.4%              |  |
| Other Services                         | 112,000                     | 0.9%                | -0.2%              |  |
| Government                             | 443,900                     | 0.1%                | 1.5%               |  |