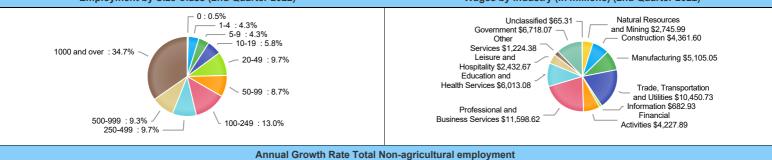

Rate

| Employment by Industry (December 2022) |                             |                     |                    |  |
|----------------------------------------|-----------------------------|---------------------|--------------------|--|
| Industry                               | Current Month<br>Employment | % Monthly<br>Change | % Yearly<br>Change |  |
| Total Nonfarm                          | 3,356,000                   | 0.5%                | 5.6%               |  |
| Mining, Logging and Construction       | 304,400                     | 0.4%                | 8.8%               |  |
| Manufacturing                          | 229,400                     | 0.6%                | 5.2%               |  |
| Trade, Transportation, and Utilities   | 693,900                     | 0.9