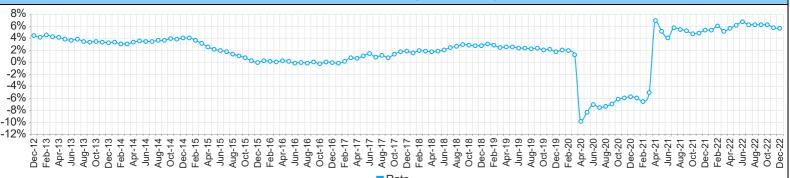

Rate

| Employment by Industry (December 2022) |                             |                     |                    |  |
|----------------------------------------|-----------------------------|---------------------|--------------------|--|
| Industry                               | Current Month<br>Employment | % Monthly<br>Change | % Yearly<br>Change |  |
| Total Nonfarm                          | 3,356,000                   | 0.5%                | 5.6%               |  |
| Mining, Logging and Construction       | 304,400                     | 0.4%                | 8.8%               |  |
| Manufacturing                          | 229,400                     | 0.6%                | 5.2%               |  |
| Trade, Transportation, and Utilities   | 693,900                     | 0.9%