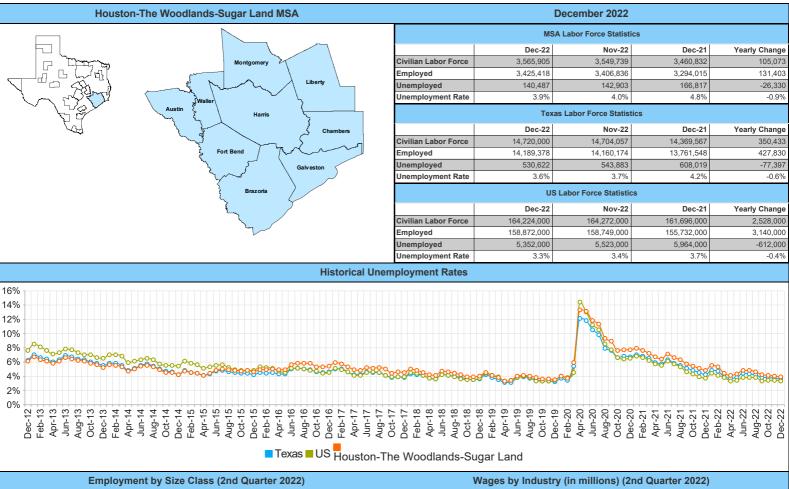

Rate

| Employment by Industry (December 2022) |                             |                     |                    |  |
|----------------------------------------|-----------------------------|---------------------|--------------------|--|
| Industry                               | Current Month<br>Employment | % Monthly<br>Change | % Yearly<br>Change |  |
| Total Nonfarm                          | 3,356,000                   | 0.5%                | 5.6%               |  |
| Mining, Logging and Construction       | 304,400                     | 0.4%                | 8.8%               |  |
| Manufacturing                          | 229,400                     | 0.6%                | 5.2%               |  |
| Trade, Transportation, and Utilities   | 693,900                     | 0.9%                | 3.8%               |  |
| Information                            | 32,800                      | 0.6%                | 5.1%               |  |
| Financial Activities                   | 178,000                     | 0.9%                | 4.0%               |  |
| Professional and Business<br>Services  | 548,600                     | 0.0%                | 6.4%               |  |
| Education and Health Services          | 445,000                     | 0.0%                | 4.9%               |  |
| Leisure and Hospitality                | 368,000                     | 1.0%                | 15.4%              |  |
| Other Services                         | 112,000                     | 0.9%                | -0.2%              |  |
| Government                             | 443,900                     | 0.1%                | 1.5%               |  |